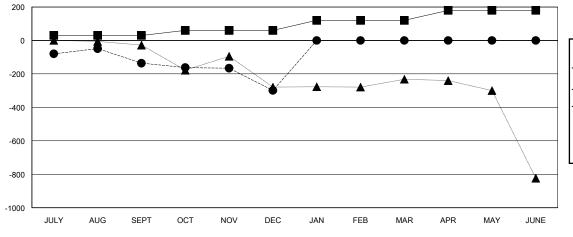

## GOALS AND ACTUAL MEMBERS CUMULATIVE

| - <b>II</b> - ME | MBER | GROWTH | NET | GOAL |
|------------------|------|--------|-----|------|
|------------------|------|--------|-----|------|

- ■ - MEMBER GROWTH ACTUAL

## District 3232F1

GMT: LOCATION INDIA GMT CA

| Clubs                 |               |           |               | Members               |                       |                         |                                                    |
|-----------------------|---------------|-----------|---------------|-----------------------|-----------------------|-------------------------|----------------------------------------------------|
| RESULTS FOR 2023-2024 |               |           |               | RESULTS FOR 2023-2024 |                       |                         |                                                    |
| QUARTER               | NEW CLUB GOAL | NEW CLUBS | DROPPED CLUBS | QUARTER MEMBI         | ER GROWTH NET<br>GOAL | MEMBER GROWTH<br>ACTUAL | DROPPED<br>MEMBERS ACTUAL<br>(including transfers) |
| JULY/AUG/SEPT         | 1             | 1         | 3             | JULY/AUG/SEPT         | 30                    | 145                     | 256                                                |
| OCT/NOV/DEC           | 0             | 0         | 7             | OCT/NOV/DEC           | 30                    | 164                     | 315                                                |
| JAN/FEB/MAR           | 1             | 0         | 0             | JAN/FEB/MAR           | 60                    | 0                       | 0                                                  |
| APR/MAY/JUNE          | 3             | 0         | 0             | APR/MAY/JUNE          | 60                    | 0                       | 0                                                  |