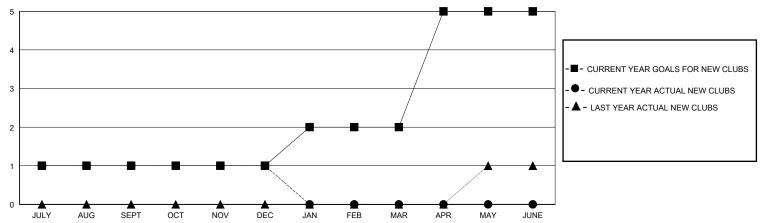

## GOALS AND ACTUAL NEW CLUBS CUMULATIVE

## District 3232F1

GMT: LOCATION INDIA GMT CA

| Clubs                 |               |           |               | Members               |                       |                         |                                                    |
|-----------------------|---------------|-----------|---------------|-----------------------|-----------------------|-------------------------|----------------------------------------------------|
| RESULTS FOR 2023-2024 |               |           |               | RESULTS FOR 2023-2024 |                       |                         |                                                    |
| QUARTER               | NEW CLUB GOAL | NEW CLUBS | DROPPED CLUBS | QUARTER MEMBI         | ER GROWTH NET<br>GOAL | MEMBER GROWTH<br>ACTUAL | DROPPED<br>MEMBERS ACTUAL<br>(including transfers) |
| JULY/AUG/SEPT         | 1             | 1         | 3             | JULY/AUG/SEPT         | 30                    | 145                     | 256                                                |
| OCT/NOV/DEC           | 0             | 0         | 7             | OCT/NOV/DEC           | 30                    | 164                     | 315                                                |
| JAN/FEB/MAR           | 1             | 0         | 0             | JAN/FEB/MAR           | 60                    | 0                       | 0                                                  |
| APR/MAY/JUNE          | 3             | 0         | 0             | APR/MAY/JUNE          | 60                    | 0                       | 0                                                  |